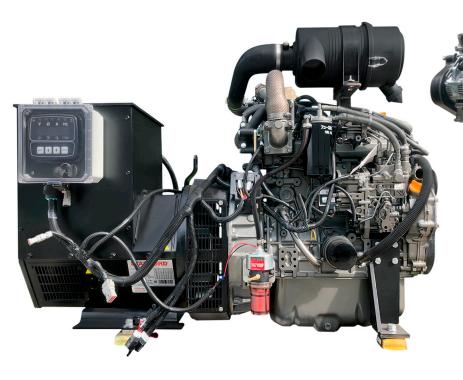

## YK4-45.0KW

## **Specifications**

| Yanmar Model                | 4TNV98T-ZGGM              |
|-----------------------------|---------------------------|
| Cylinders                   | 4                         |
| Cu. In. Displacement        | 202.5                     |
| Bore x Stroke               | 98 x 110 (in.)            |
| HP@1,800 RPM                | 67                        |
| <b>Emission Regulations</b> | Tier 3                    |
| Cooling System              | Keel Cooled / Dry Exhaust |
| Dimensions (LxWxH)          | 57 x 30 x 44.5 (in.)      |
| Weight (lbs.)               | 1422                      |
| Starting System             | 12-Volt DC                |
| Fuel Line Dia.              | 5/16 in.                  |
| Return Line Dia.            | 5/16 in.                  |
| Generator                   | Stamford / Newage         |
| Frequency                   | 60 Hertz                  |
| Output (volts)              | 208V                      |
| Output (amps)               | 125                       |
| Output (watts)              | 45,000                    |

## Standard Features

- 12 DC Start / Charging
- Automatic low oil pressure and high coolant temperature shutdown
- Electric fuel pump
- Fuel filter
- · Heavy duty steel mounting frame
- 4-point isolation motor mounts
- Air intake cleaner / silencer
- Brushless excitor
- G-3000 controls including AC-DC digital display
- Oil drain valve